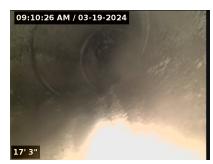

Pipe turns south off the property

17' 3"

3/19/2024 9:10:03 AM Updated PVC piped sewer line 31' 8"

2' 3"

8' 7"

| 3/19/2024 9:09:27 AM<br>Connection into the shared line with three other properties to the south and the east              | 52' 2"                                                                                                                                                                                              |
|----------------------------------------------------------------------------------------------------------------------------|-----------------------------------------------------------------------------------------------------------------------------------------------------------------------------------------------------|
| 3/19/2024 9:08:01 AM<br>Standing water due to debris in the shared line                                                    | 99' 8"                                                                                                                                                                                              |
|                                                                                                                            |                                                                                                                                                                                                     |
|                                                                                                                            |                                                                                                                                                                                                     |
| 3/19/2024 9:07:30 AM                                                                                                       | 114' 11"                                                                                                                                                                                            |
| Debris in the line                                                                                                         |                                                                                                                                                                                                     |
|                                                                                                                            |                                                                                                                                                                                                     |
| 3/19/2024 9:06:31 AM<br>Pipe turns into the street                                                                         | 153' 0"                                                                                                                                                                                             |
|                                                                                                                            |                                                                                                                                                                                                     |
| 3/19/2024 9:05:53 AM<br>Video from the main city sewer line back to the house: https://youtube.com/watch?<br>v=HNYWy4UCjd4 | 170' 4"                                                                                                                                                                                             |
|                                                                                                                            | 3/19/2024 9:08:01 AM<br>Standing water due to debris in the shared line<br>3/19/2024 9:07:30 AM<br>Debris in the line<br>3/19/2024 9:06:31 AM<br>Pipe turns into the street<br>3/19/2024 9:05:53 AM |